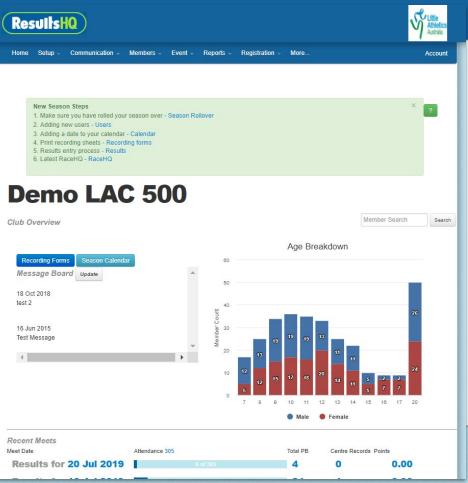

i> <li>Aluminium gates</li> </ul>                        |  |





## **User Migration**

#### How to migrate:

- 1. Log into your centre and/or family
- 2. Confirm your family details
- 3. Verify your email
- 4. Log in and all done

#### The reason for this update:

- Enhanced security
- One user name for multiple profile
- Ability to add read only access (divorced couples)
- Athlete Login







## Bring your results to life with ResultsHQ





#### Minimum Weekly Cycle

#### Minimum steps each week

- 1. Member Sync (Active and financial)
- 2. Adding new date to calendar
- 3. Print recording sheets (field events)
- 4. Enter Results
- 5. Upload results from RaceHQ

#### Additional tasks:

- Bib printing
- Making sure Active and Financial in STG
- <u>Communicate</u>
- Points calculation





### Season Preparation - ResultsHQ

### Season Rollover Steps

- Archive results
- Update the season
- Suspend your members
- Update your Users

| Home Setup - Communication - Members - Event - Reports - Registration - More                                                                                                                                    | Logout            |
|-----------------------------------------------------------------------------------------------------------------------------------------------------------------------------------------------------------------|-------------------|
|