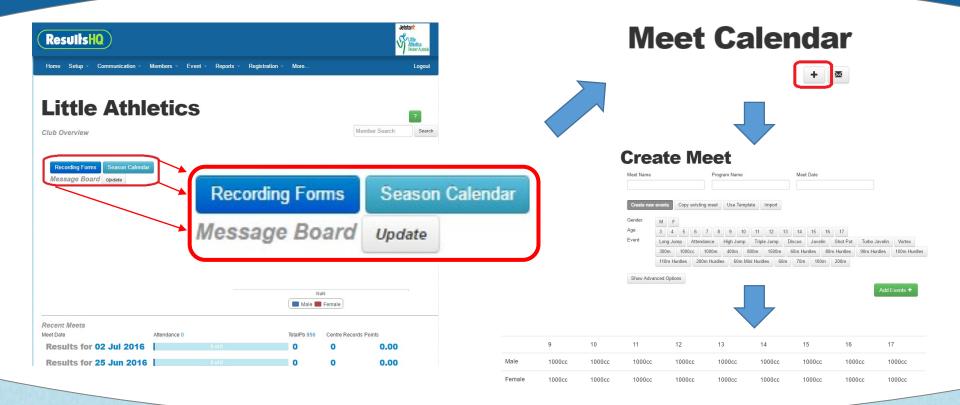

## Set up your Calendar of Meets

rought to you by

Family Login <a href="http://resultshq.com.au">http://resultshq.com.au</a> Centre Login <a href="http://centreadmin.resultshq.com.au">http://centreadmin.resultshq.com.au</a>