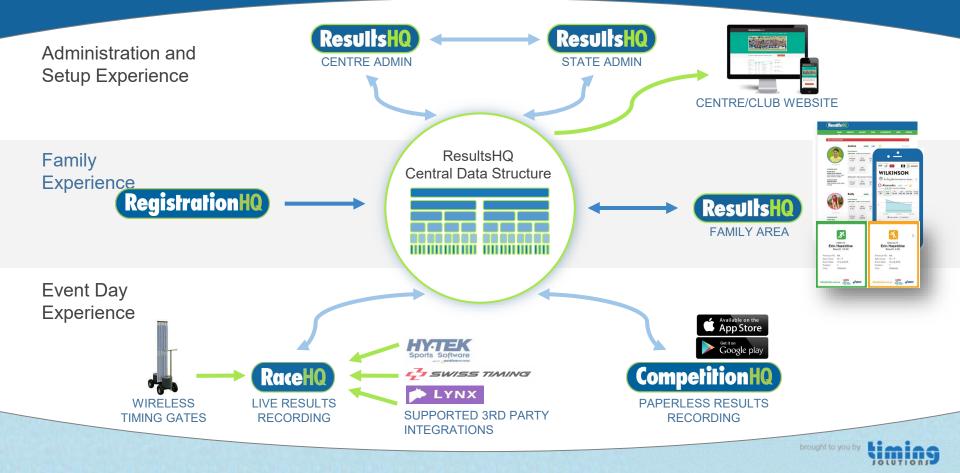

# **Results Management Made Simple**



#### Used by over 400 LA Centres across Australia





# With Helpful Integrations and Add-Ons





### **Recent and Planned Development**

|                    | Recent Feature Releases                                                                                                               |  |
|--------------------|---------------------------------------------------------------------------------------------------------------------------------------|--|
| ResultsHQ          | <ul> <li>User migration</li> <li>Nominations - Full Payment Splitting, Duties, Extra Sales</li> <li>Points - NSW PB points</li> </ul> |  |
| RaceHQ /<br>CompHQ | <ul> <li>Integrated video back up</li> <li>Android/iOS start line</li> <li>Multi centre user access</li> </ul>                        |  |
| Hardware           | <ul> <li>GPS enhanced timing accuracy</li> <li>Solar recharge timing gates</li> <li>A